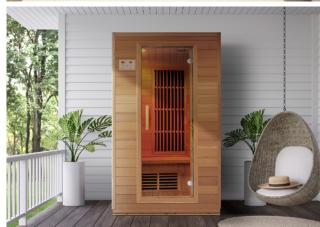

The perfect marriage of a traditional Nordic design with superior carbon far-infrared heating panels, provide a highly beneficial and enjoyable home sauna experience.

Thick panels of solid Canadian hemlock spruce, toughened glass and heavy-duty hinges, with no toxic glues or materials, ensures the Zen Far-Infrared Sauna is both durable and sustainable.

Simple to assemble in a compact minimalist footprint to suit the style of any home, the newer far-infrared process of warming your body with dry heat, means you can enjoy longer, deeper, more comfortable sauna sessions with more intense benefits.