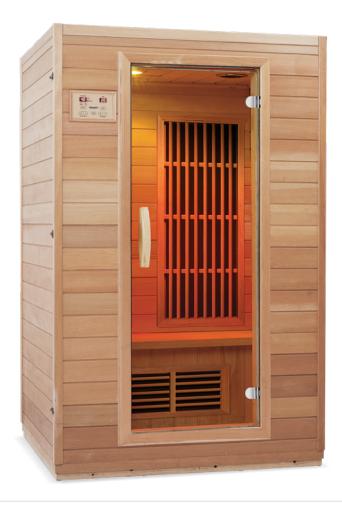

## Zen Far Infrared Sauna 2 Person

LED ACCENT LIGHT

RADIO DUAL SPEAKERS

- 5 high performance carbon far-infrared panel heaters
- Safe far-infrared frequency
- Ultra-low Electro Magnetic Field (EMF) 2.3mG
- Powerful 1820W
- Temperature range- 30-65°C
- Timer 5-60 mins
- Internal and external touch control panels
- · LED accent light provides gentle ambient lighting
- · Designed for easy assembly built in or free-standing
- · Installation indoors or full sheltered outdoors
- No electrician required to assemble

The perfect marriage of a traditional Nordic design with superior carbon far-infrared heating panels, provide a highly beneficial and enjoyable home sauna experience.

Thick panels of solid Canadian hemlock spruce, toughened glass and heavy-duty hinges, with no toxic glues or materials, ensures the Zen Far-Infrared Sauna is both durable and sustainable.

Simple to assemble in a compact minimalist footprint to suit the style of any home, the newer far-infrared process of warming your body with dry heat, means you can enjoy longer, deeper, more comfortable sauna sessions with more intense benefits.