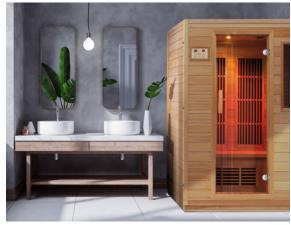

The perfect marriage of a traditional Nordic design with superior carbon far-infrared heating panels, provide a highly beneficial and enjoyable home sauna experience.

Thick panels of solid Canadian hemlock spruce, toughened glass and heavy-duty hinges, with no toxic glues or materials, ensures the Zen Far-Infrared Sauna is both durable and sustainable.

Simple to assemble in a minimalist footprint to suit the style of any home, the newer far-infrared process of warming your body with dry heat, means you can enjoy longer, deeper, more comfortable sauna sessions with more intense benefits.