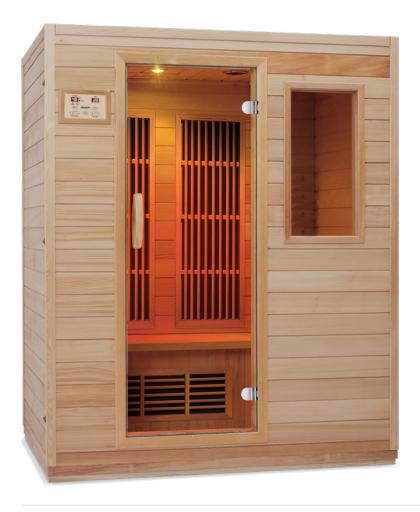

## Zen Far Infrared Sauna 3 Person

LED ACCENT LIGHT

RADIO DUAL SPEAKERS

- 6 high performance carbon far-infrared panel heaters
- Safe far-infrared frequency
- Ultra-low Electro Magnetic Field (EMF) 2.3mG
- Powerful 2200W
- Temperature range- 30-65°C
- Timer 5-60 mins
- Internal and external touch control panels
- · LED accent light provides gentle ambient lighting
- Designed for easy assembly built in or free-standing
- · Installation indoors or full sheltered outdoors
- No electrician required to assemble

The perfect marriage of a traditional Nordic design with superior carbon far-infrared heating panels, provide a highly beneficial and enjoyable home sauna experience.

Thick panels of solid Canadian hemlock spruce, toughened glass and heavy-duty hinges, with no toxic glues or materials, ensures the Zen Far-Infrared Sauna is both durable and sustainable.

Simple to assemble in a minimalist footprint to suit the style of any home, the newer far-infrared process of warming your body with dry heat, means you can enjoy longer, deeper, more comfortable sauna sessions with more intense benefits.