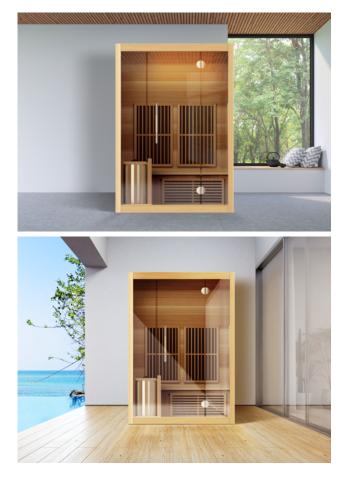

## **Zen Combination** Sauna 2 Person

- Finnish Harvia stove heater &10kg traditional sauna rocks
- Powerful 5400W
- Temperature range- 30-70 °C .
- Timer 5-60 mins •
- Internal waterproof touch control panel •
- Bluetooth music system & dual speakers
- Chromatherapy lighting •
- Wooden thermometer & hygrometer
- Wooden water bucket & ladle .
- Designed for easy assembly built in or free-standing ٠
- Installation indoors or full sheltered outdoors
- Certified electrician required to install •

HARVIA

**5 CARBON** FAR INFRARED HEATERS

BLUETOOTH STOVE HEATER MUSIC SYSTEM CHROMATHERAPY LIGHTING

Combining both a traditional Finnish Harvia stove with traditional sauna rocks plus the highest quality carbon far-infrared panels allows you to choose what type of sauna experience you prefer. Both technologies provide the ideal heat for detoxification with the added benefit of chromatherapy lighting.

Certified with safe waterproof far-infrared heater panels and a high quality Finnish Harvia stove from the world's largest sauna heater manufacturer, the Zen Combination Sauna blends harmoniously into your home environment and creates a comfortable wellbeing space for healthy living.