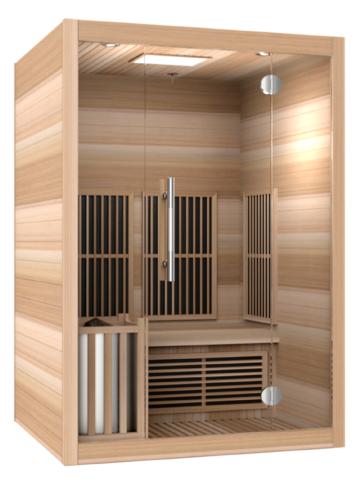

## **Zen Combination** Sauna 2 Person

- Finnish Harvia stove heater &10kg traditional sauna rocks
- Powerful 5400W
- Temperature range- 30-70 °C .
- Timer 5-60 mins •
- Internal waterproof touch control panel •
- Bluetooth music system & dual speakers
- Chromatherapy lighting •
- Wooden thermometer & hygrometer
- Wooden water bucket & ladle .
- Designed for easy assembly built in or free-standing ٠
- Installation indoors or full sheltered outdoors
- Certified electrician required to install •

HARVIA

**5 CARBON** FAR INFRARED HEATERS

BLUETOOTH STOVE HEATER MUSIC SYSTEM CHROMATHERAPY LIGHTING

Combining both a traditional Finnish Harvia stove with traditional sauna rocks plus the highest quality carbon far-infrared panels allows you to choose what type of sauna experience you prefer. Both technologies provide the ideal heat for detoxification with the added benefit of chromatherapy lighting.

Certified with safe waterproof far-infrared heater panels and a high quality Finnish Harvia stove from the world's largest sauna heater manufacturer, the Zen Combination Sauna blends harmoniously into your home environment and creates a comfortable wellbeing space for healthy living.

MODEL BUILT CONSTRUCTION Zen Combination Sauna ZC2 W 135 x D 124 x H 200cm **Canadian Hemlock** 2 Person 169kg 6mm Tempered Glass Wood & Metal Handles