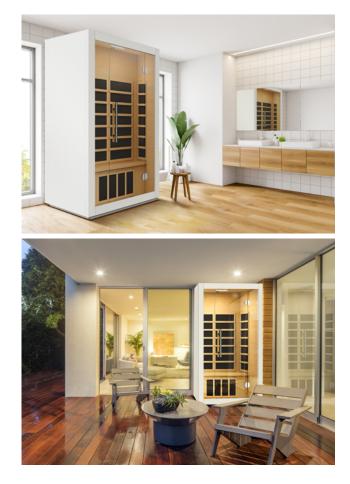

Innovative high performance far-infrared sauna specially designed for the home

With superior safety, a sturdy construction and effective carbon far-infrared heaters and colour light therapy technologies, the Zen Molight Far-Infrared Sauna delivers advanced heat penetration and lighting to help detoxify, relieve stress, improve sleep, assist with weight loss and relax sore joints and tired muscles.

Constructed from thick panels of solid Canadian hemlock for strength, durability and sustainability. Compact and easy to install, lending personality and style to any location.

Zen Molight Far Infrared Sauna 2 Person моде. вишт ZM2 W 120 x D 105 x H 195cm 150kg CONSTRUCTION