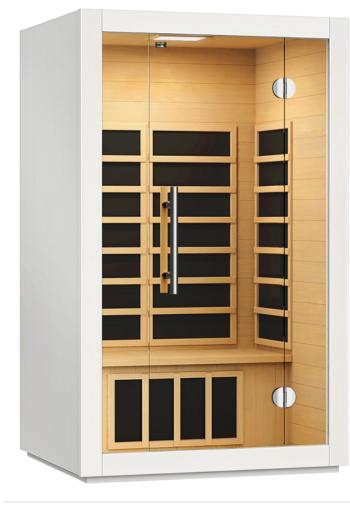

## Zen Molight Far Infrared Sauna 2 Person

6 CARBON FAR INFRARED HEATERS

BLUETOOTH MUSIC SYSTEM

CHROMATHERAPY LIGHTING

- · 6 high performance carbon far-infrared panel heaters
- Ultra-low Electro Magnetic Field (EMF) 2.3mG
- Powerful 1800W
- Temperature range 25–65°C
- Timer 5-90 mins
- Internal touch control panel
- Bluetooth music system, MP3/FM Radio & USB port
- Chromatherapy lighting with remote control
- Resonance speaker concealed in roof
- Designed for easy assembly built in or free-standing
- Installation indoors or full sheltered outdoors

Innovative high performance far-infrared sauna specially designed for the home

With superior safety, a sturdy construction and effective carbon far-infrared heaters and colour light therapy technologies, the Zen Molight Far-Infrared Sauna delivers advanced heat penetration and lighting to help detoxify, relieve stress, improve sleep, assist with weight loss and relax sore joints and tired muscles.

Constructed from thick panels of solid Canadian hemlock for strength, durability and sustainability. Compact and easy to install, lending personality and style to any location.

Zen Molight Far Infrared Sauna 2 Person моде. вишт ZM2 W 120 x D 105 x H 195cm 150kg CONSTRUCTION