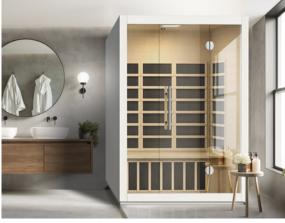

Innovative high performance far-infrared sauna specially designed for the home

With superior safety, a sturdy construction and effective carbon far-infrared heaters and colour light therapy technologies, the Zen Molight Far-Infrared Sauna delivers advanced heat penetration and lighting to help detoxify, relieve stress, improve sleep, assist with weight loss and relax sore joints and tired muscles.

Constructed from thick panels of solid Canadian hemlock for strength, durability and sustainability. Compact and easy to install, lending personality and style to any location.

Zen Molight Far Infrared Sauna 3 Person MODEL ZM3