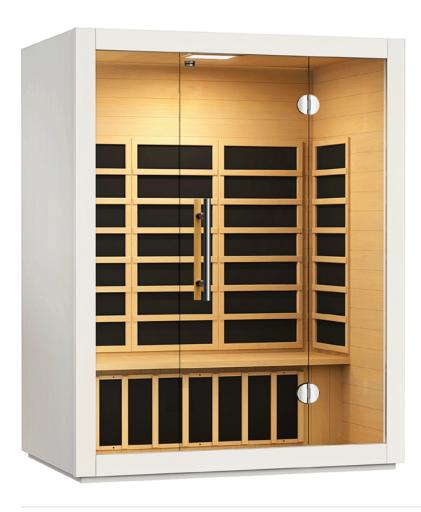

Constructed from thick panels of solid Canadian hemlock for strength, durability and sustainability. Compact and easy to install, lending personality and style to any location.

Zen Molight Far Infrared Sauna 3 Person MODEL ZM3

LT

W 153 x D 103 x H 195cm 167kg CONSTRUCTION

Canadian Hemlock 6mm Tempered Glass Metal & Wood Handles WARRANTY

Lifetime Carbon Heaters
5 Year General