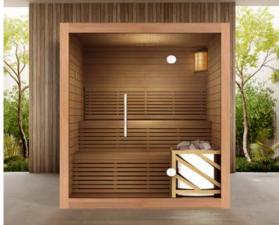

## Zen Traditional Finnish Sauna 5 Person

SAUNA LAMP

- High performance Finnish Harvia stove heater
- 20kg traditional sauna rocks
- Powerful 6000W
- Wooden thermometer & hygrometer
- · Sauna lamp withstands high temperatures & humidity
- · Wooden water bucket & ladle
- · Designed for easy assembly built in or free-standing
- · Installation indoors or full sheltered outdoors
- · Certified electrician is required to install the power & stove

Perfectly constructed and well thought-out, the Zen Traditional Finnish Sauna blends harmoniously into your home environment, bringing family and friends together in a comfortable wellbeing space.

Traditional sauna rocks, that are placed in the Finnish Harvia stove, work in tandem to radiate a deep, even heat and embrace you with soft gentle steam.

Constructed from thick panels of the finest quality Canadian hemlock for strength, durability and sustainability, this beautifully crafted authentic sauna will bring many years of enjoyment and wellness benefits.

Zen Traditional Finnish Sauna 5 Person MODEL ZT5 BUILT

W 180 x D 150 x H 200cm 241kg CONSTRUCTION

Canadian Hemlock 6mm Tempered Glass Stainless & Wood Handles WARRANTY

5 Year Repair