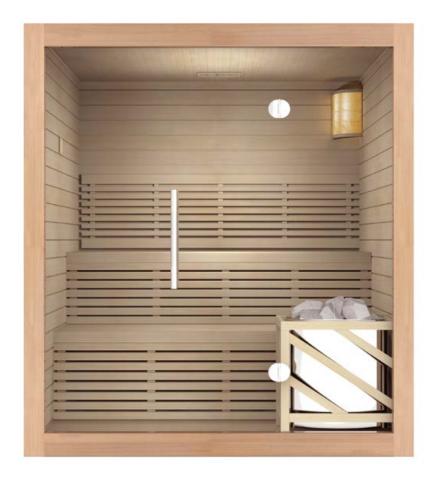

## Zen Traditional Finnish Sauna 5 Person

SAUNA LAMP

- High performance Finnish Harvia stove heater
- 20kg traditional sauna rocks
- Powerful 6000W
- Wooden thermometer & hygrometer
- · Sauna lamp withstands high temperatures & humidity
- · Wooden water bucket & ladle
- · Designed for easy assembly built in or free-standing
- · Installation indoors or full sheltered outdoors
- · Certified electrician is required to install the power & stove

Perfectly constructed and well thought-out, the Zen Traditional Finnish Sauna blends harmoniously into your home environment, bringing family and friends together in a comfortable wellbeing space.

Traditional sauna rocks, that are placed in the Finnish Harvia stove, work in tandem to radiate a deep, even heat and embrace you with soft gentle steam.

Constructed from thick panels of the finest quality Canadian hemlock for strength, durability and sustainability, this beautifully crafted authentic sauna will bring many years of enjoyment and wellness benefits.

Zen Traditional Finnish Sauna 5 Person MODEL ZT5 BUILT

W 180 x D 150 x H 200cm 241kg CONSTRUCTION

Canadian Hemlock 6mm Tempered Glass Stainless & Wood Handles WARRANTY

5 Year Repair