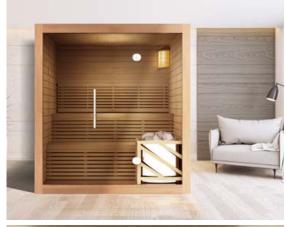

## Zen Traditional Finnish Sauna 5 Person

SAUNA LAMP

- High performance Finnish Harvia stove heater
- 20kg traditional sauna rocks
- Powerful 6000W
- Wooden thermometer & hygrometer
- · Sauna lamp withstands high temperatures & humidity
- · Wooden water bucket & ladle
- · Designed for easy assembly built in or free-standing
- · Installation indoors or full sheltered outdoors
- · Certified electrician is required to install the power & stove

Perfectly constructed and well thought-out, the Zen Traditional Finnish Sauna blends harmoniously into your home environment, bringing family and friends together in a comfortable wellbeing space.

Traditional sauna rocks, that are placed in the Finnish Harvia stove, work in tandem to radiate a deep, even heat and embrace you with soft gentle steam.

Constructed from thick panels of the finest quality Canadian hemlock for strength, durability and sustainability, this beautifully crafted authentic sauna will bring many years of enjoyment and wellness benefits.

Zen Traditional Finnish Sauna 5 Person MODEL ZT5 BUILT

W 180 x D 150 x H 200cm 241kg CONSTRUCTION

Canadian Hemlock 6mm Tempered Glass Stainless & Wood Handles WARRANTY

5 Year Repair