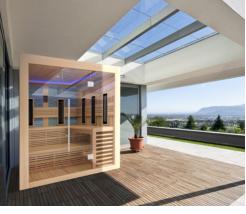

## Zen Ultimate Far Infrared Sauna 6 Person

7 CARBON FAR INFRARED HEATERS 6 CERAMIC HEATERS BLUETOOTH MUSIC SYSTEM CHROMATHERAPY LIGHTING

- 7 high performance carbon far-infrared panel heaters
- 6 high quality ceramic tube heaters
- Ultra-low Electro Magnetic Field (EMF) 2.3mG
- Powerful 3600W
- Temperature range- 25-65°C
- Timer 5-90 mins
- Internal touch control panel & dual speakers
- Bluetooth music system, MP3/FM Radio & USB port
- Chromatherapy lighting
- Crystal decoration & star roof lighting
- · Designed for easy assembly built in or free-standing
- · Installation indoors or full sheltered outdoors
- · Certified electrician is required to install the power

Combining the highest quality carbon fiber, far-infrared heating panels with additional ceramic heaters and RGB light therapy, the Zen Ultimate Far-Infrared Sauna provides a highly beneficial and enjoyable sauna experience.

Certified low EMF and constructed from responsibility sourced premium selected Canadian hemlock wood, the focus is on safety, comfort and complementing your home environment.

The beauty, functionality, durability and timelessness are the result of over 15-years commitment to quality and innovation