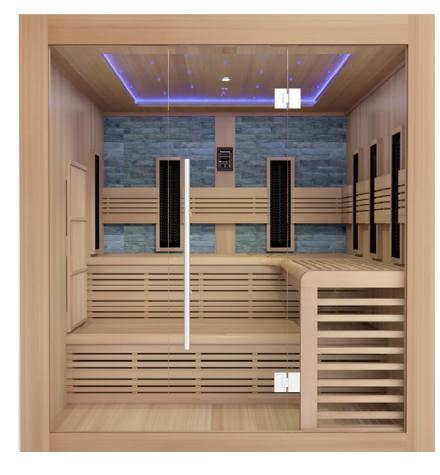

## Zen Ultimate Far Infrared Sauna 6 Person

7 CARBON FAR INFRARED HEATERS 6 CERAMIC HEATERS BLUETOOTH MUSIC SYSTEM CHROMATHERAPY LIGHTING

- 7 high performance carbon far-infrared panel heaters
- 6 high quality ceramic tube heaters
- Ultra-low Electro Magnetic Field (EMF) 2.3mG
- Powerful 3600W
- Temperature range- 25-65°C
- Timer 5-90 mins
- Internal touch control panel & dual speakers
- Bluetooth music system, MP3/FM Radio & USB port
- Chromatherapy lighting
- Crystal decoration & star roof lighting
- · Designed for easy assembly built in or free-standing
- · Installation indoors or full sheltered outdoors
- · Certified electrician is required to install the power

Combining the highest quality carbon fiber, far-infrared heating panels with additional ceramic heaters and RGB light therapy, the Zen Ultimate Far-Infrared Sauna provides a highly beneficial and enjoyable sauna experience.

Certified low EMF and constructed from responsibility sourced premium selected Canadian hemlock wood, the focus is on safety, comfort and complementing your home environment.

The beauty, functionality, durability and timelessness are the result of over 15-years commitment to quality and innovation